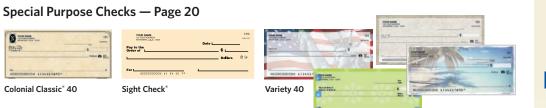

# **Colonial Classic**<sup>®</sup> 1 scene

Accent Symbols & OneLiners<sup>®</sup> Available

| DL Price categories A, F            | and H      | l include free    | Distinctive Lett | ering. See pag         | e 15 for details. |              | -         |                         |        |
|-------------------------------------|------------|-------------------|------------------|------------------------|-------------------|--------------|-----------|-------------------------|--------|
| Check Name                          |            | Price<br>Category | Duplicate        | Single                 | Top Stub          | End Stub     | Cover     | Cover Price<br>Category | Labels |
| Springtime                          | DL         | А                 | WD-SP            | W-SP                   | T-SP              |              | LW-SP     | Coordinating            | RL-SP  |
| Casual                              |            | В                 | WD-BC            | W-BC                   |                   |              | LW-PC     | Coordinating            |        |
| Eloquent®                           | <b>DL</b>  | А                 | WD-ELO           | W-ELO                  | T-ELO             |              | LW-LC     | Coordinating            | RL-ELO |
| Guardian® Safety Blue               |            | D                 | WD-B             | W-B                    | T-B               | E-B          | LW-EA     | Coordinating            |        |
| Guardian® Safety Green              |            | D                 | WD-G             | W-G                    |                   |              | LW-EA     | Coordinating            |        |
| Guardian <sup>®</sup> Safety Yellow |            | D                 | WD-Y             | W-Y                    |                   |              | LW-EA     | Coordinating            |        |
| Jeweled Elegance                    | <b>D</b> L | А                 | WD-JE            | W-JE                   |                   |              | LW-JE     | Coordinating            | RL-JE  |
| Sheffield <sup>®</sup> Maroon       |            | С                 | WD-SFM           | W-SFM                  | T-SFM             |              | LW-WN     | Standard                |        |
| Sheffield <sup>®</sup> Blue         |            | С                 | WD-SFB           | W-SFB                  |                   |              | LW-WN     | Standard                |        |
| Sheffield <sup>®</sup> Green        |            | С                 | WD-SFG           | W-SFG                  |                   |              | LW-WN     | Standard                |        |
| Colonial Classic®                   |            | В                 | WD-CCL           | W-CCL                  | T-CCL             |              | LZ-BN     | Zippered                | RL-CCL |
|                                     |            | All chec          | k designs are a  | available for <b>C</b> | heckProtect*      | or expedited | delivery. |                         |        |