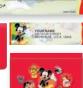

#### **Disney Mickey & Friends**

4 scenes

Designer Debit Card Holder

Label size: 2.75" x 1.11"

All Disney Products Are For Individual Use Only -Not Intended For Business Use