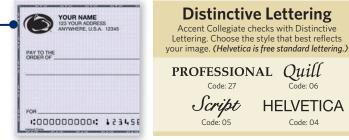

# **Check Enhancements**

Accent your checks with Distinctive Lettering. Choose the style that best reflects your image.

(Helvetica is free standard lettering.)

PROFESSIONAL Script Quill HELVETICA

Code: 06

Code: 04

Code: 05

Code: 27