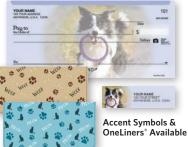

#### The Humane Society of the United States 4 scenes

Label size: 2.75" x 1.11"

#### In The Wild® 4 scenes

**Playful Pals**<sup>®</sup> 6 scenes