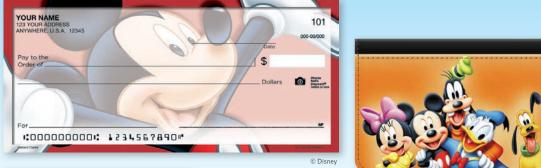

#### **Disney Mickey & Friends**

4 scenes

Designer Debit Card Holder

Label size: 2.75" x 1.11"

All Disney Products Are For Individual Use Only -Not Intended For Business Use