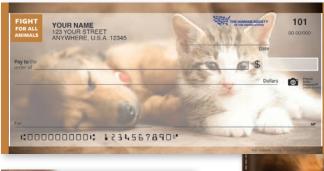

#### The Humane Society of the United States 4 scenes

Label size: 2.75" x 1.11"

Free Accent

THE HUMANE SOCIET OF THE UNITED STATES ©The Humane Society of the United States Harland Clarke is a proud supporter of the Humane Society of the United States. From January 1, 2022 until December 31, 2023, Harland Clarke will donate \$5.0 for every checks and accessories sold To be-about their for