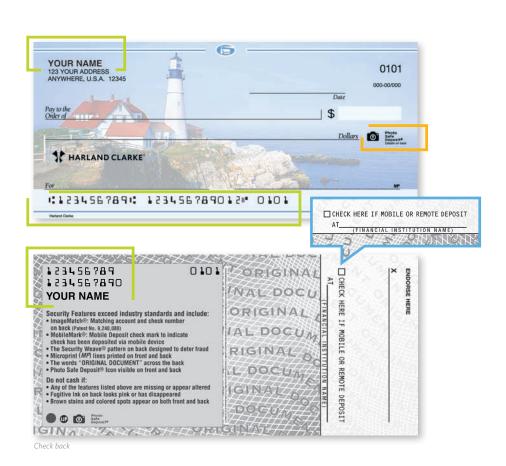

# **Check Enhancements**

Accent your checks with Distinctive Lettering. Choose the style that best reflects your image.

(Helvetica is free standard lettering.)

PROFESSIONAL Script Quill HELVETICA

Code: 06

#### Accent Symbols

#### **Distinctive Lettering**

| Your Name<br>123 Your Address |       |   |
|-------------------------------|-------|---|
| Anywhere, U.S.A.              | 12345 |   |
|                               |       |   |
| Pay to the                    |       |   |
| Order of                      |       | _ |

#### Initials

#### **OneLiners**<sup>®</sup>

OneLiners® sized to fit above the signature line of your checks.

| OneLiners <sup>®</sup>                               | Code  | OneLiners®                         | Code  | OneLiners®                                      | Code  |
|------------------------------------------------------|-------|------------------------------------|-------|-------------------------------------------------|-------|
| 🗱 The Lord is my Shepherd                            | OL98  | Let There be a <b>Joyful Noise</b> | OL90  | I CATS                                          | OL6   |
| $\heartsuit$ SmileGod Loves You                      | OL97  | Just Horsin' Around                | OL122 | Land of the Free 🏁                              | OL134 |
| 6°°°°°°°°°°°°°°°°°°°°°°                              | OL125 | IT'S A JUNGLE OUT THERE            | OL124 | I feel the need for speed !                     | OL181 |
| God Bless America                                    | OL132 | SEIZE THE DAY                      | OL31  | I 🍽 Baseball                                    | OL18  |
| Don't Sweat the Small Stuff                          | OL86  | Save Our Earth                     | OL26  | Go Fast, Turn Left                              | OL120 |
| Commit Random Acts of Kindness                       | OL85  | Ask Me About My Grandkids!         | OL82  | Live Your Dreams                                | OL189 |
| Live. Laugh. Love.                                   | OL187 | Shop`til you drop                  | OL96  | Glory to God in the Highest                     | OL197 |
| I am the way, the truth<br>and the life. (John 14:6) | OL200 | I <b>DOGS</b>                      | OL2   | DREAMS DO COME TRUE!                            | OL190 |
| Wishes Do Come True!                                 | OL127 | Colf is how I rough it             | OL43  | Blessed Be the Rock of My Salvation             | OL198 |
| 🏶 Beauty is as Beauty Does                           | OL83  | Life is Short. Pray Hard.          | OL196 | Amazing Grace, How Sweet the Sound              | OL199 |
| I ANIMALS                                            | OL10  | Great is Thy Faithfulness          | OL195 | Gone Fishin'                                    | OL44  |
| GOD IS MY CO                                         | OL88  | Life is What You Make It           | OL186 | Been There, Done That                           | OL84  |
| Peace 🖉                                              | OL126 | Treasure Each Moment               | OL183 | Protect Whales,<br>Dolphins& their environment! | OL178 |
| For God So Loved the World                           | OL194 | Remember What's Important          | OL185 | I 🎔 FOOTBALL                                    | OL3   |
| I Am Blessed                                         | OL188 | Live Life to the Fullest           | OL184 | SPORTS MOM                                      | OL53  |