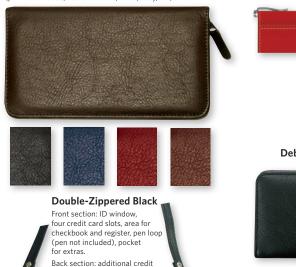

#### Monogram

Decorative ornament for personalization. Colors: blue, black, brown

Crocodile Full-grain leather. Colors: red, purple, black

Zippered Nappa Covers include ID window, four credit card slots, pen loop (pen not included). Colors: brown, black, navy, red, wine

card slots, zippered coin holder, room for extras. Detachable strap for easy carrying.