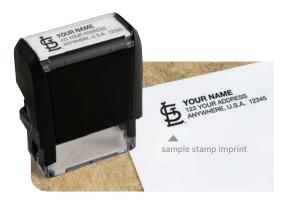

#### Major League Baseball<sup>™</sup>Address Stamp

To order the Major League Baseball<sup>™</sup> stamp with a team logo, specify name and address. Select the team code from listing below. One to five lines, 26 characters per line, including spaces and punctuation. Available in black only.