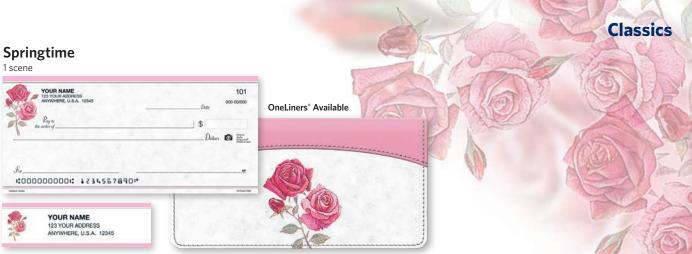

# **Colonial Classic**<sup>®</sup> 1 scene

Accent Symbols & OneLiners<sup>®</sup> Available

| DL Price categories A, F            | and H      | l include free    | Distinctive Lett | ering. See pag         | e 15 for details. |              | -         |                         |        |
|-------------------------------------|------------|-------------------|------------------|------------------------|-------------------|--------------|-----------|-------------------------|--------|
| Check Name                          |            | Price<br>Category | Duplicate        | Single                 | Top Stub          | End Stub     | Cover     | Cover Price<br>Category | Labels |
| Springtime                          | DL         | А                 | WD-SP            | W-SP                   | T-SP              |              | LW-SP     | Coordinating            | RL-SP  |
| Casual                              |            | В                 | WD-BC            | W-BC                   |                   |              | LW-PC     | Coordinating            |        |
| Eloquent®                           | <b>DL</b>  | А                 | WD-ELO           | W-ELO                  | T-ELO             |              | LW-LC     | Coordinating            | RL-ELO |
| Guardian® Safety Blue               |            | D                 | WD-B             | W-B                    | T-B               | E-B          | LW-EA     | Coordinating            |        |
| Guardian® Safety Green              |            | D                 | WD-G             | W-G                    |                   |              | LW-EA     | Coordinating            |        |
| Guardian <sup>®</sup> Safety Yellow |            | D                 | WD-Y             | W-Y                    |                   |              | LW-EA     | Coordinating            |        |
| Jeweled Elegance                    | <b>D</b> L | А                 | WD-JE            | W-JE                   |                   |              | LW-JE     | Coordinating            | RL-JE  |
| Sheffield <sup>®</sup> Maroon       |            | С                 | WD-SFM           | W-SFM                  | T-SFM             |              | LW-WN     | Standard                |        |
| Sheffield <sup>®</sup> Blue         |            | С                 | WD-SFB           | W-SFB                  |                   |              | LW-WN     | Standard                |        |
| Sheffield <sup>®</sup> Green        |            | С                 | WD-SFG           | W-SFG                  |                   |              | LW-WN     | Standard                |        |
| Colonial Classic®                   |            | В                 | WD-CCL           | W-CCL                  | T-CCL             |              | LZ-BN     | Zippered                | RL-CCL |
|                                     |            | All chec          | k designs are a  | available for <b>C</b> | heckProtect*      | or expedited | delivery. |                         |        |