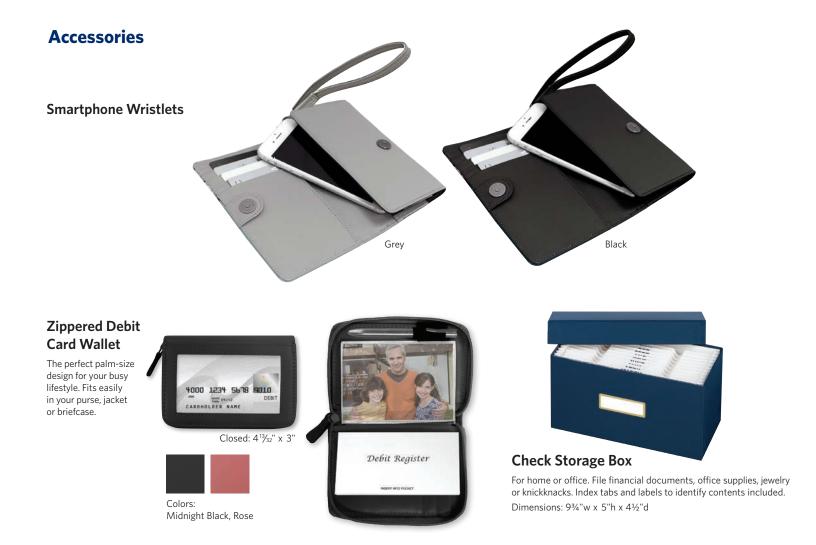

s: 3/4" x 23/8"
- 6 8 lines: 1" x 2½"

| Stamp                     | Black Ink    | Blue Ink     | Red Ink | Violet Ink | Green Ink |
|---------------------------|--------------|--------------|---------|------------|-----------|
| Elegance Address          | S-B7D        | S-B7DB       | S-B7DR  | S-B7DV     | S-B7DG    |
| Monogram Address          | S-B8D        | S-B8DB       | S-B8DR  | S-B8DV     | S-B8DG    |
| Standard Address          | S-B1D        | S-B1DB       | S-B1DR  | S-B1DV     | S-B1DG    |
| Endorsement               | S-B3D        |              |         |            |           |
| PRECIOUS MOMENTS®         |              | S-PM         |         |            |           |
| Major League Baseball® st | amp codes lo | cated on pag | e 12.   |            |           |



#### **Secure Stamper**

#### Help Keep Your Personal Information Private with the Secure Stamper

- Obscure private information permanently
- Stamped information cannot be easily read, scanned or copied
- Reduces the need for a shredder
- Super black ink, portable
- Impression area: <sup>15</sup>/<sub>16</sub>" x 2<sup>13</sup>/<sub>16</sub>"



| Accessory Name                     | Code   |
|------------------------------------|--------|
| Zippered Debit Card Wallet - Black | LDWB   |
| Zippered Debit Card Wallet - Rose  | LDWP   |
| Check Storage Box                  | CKBXNP |
| Secure Stamper                     | SSTMPP |

| Accessory Name              | Code |
|-----------------------------|------|
| Smartphone Wristlet - Grey  | SPWG |
| Smartphone Wristlet - Black | SPWB |

# *