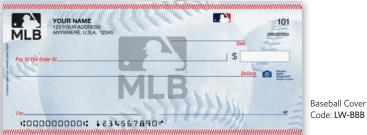

#### Major League Baseball<sup>™</sup>

1 scene (Free Baseball team Accent Symbols only)

Major League Baseball trademarks and copyrights are used with permission of Major League Baseball. Visit MLB.com.

#### Major League Baseball<sup>™</sup>Address Stamp

To order the Major League Baseball<sup>™</sup> stamp with a team logo, specify name and address. Select the team code from listing below. One to five lines, 26 characters per line, including spaces and punctuation. Available in black only.