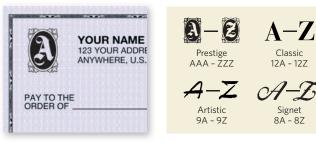

# **Check Enhancements**

Accent your checks with Distinctive Lettering. Choose the style that best reflects your image.

(Helvetica is free standard lettering.)

PROFESSIONAL Script Quill HELVETICA

Code: 06

Code: 04

Code: 05

Code: 27