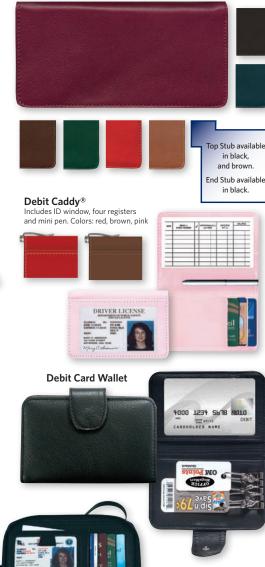

# **Accessories**

# Leather Covers and Debit Card Wallets

#### Monogram

Decorative ornament for personalization. Colors: blue, black, brown

Crocodile Full-grain leather. Colors: red, purple, black

Zippered Nappa Covers include ID window, four credit card slots, pen loop (pen not included). Colors: brown, black, navy, red, wine

card slots, zippered coin holder, room for extras. Detachable strap for easy carrying.

#### Classic

Split-grain leather. Colors: foil-stamped silver, foil-stamped red, foil-stamped pink, black, wine

#### Solid

Full-grain leather Colors: wine, black, blue, brown, green, red, tan

#### Pride In America®

Split-grain leather. Debossed American flag.

| Cover Name                  | Code    | Price<br>Cat.      |
|-----------------------------|---------|--------------------|
| Monogram Blue               | LW-BLM  | ting               |
| Monogram Black              | LW-BKM  | rdina              |
| Monogram Brown              | LW-BRM  | ĉ                  |
| Classic Black               | LS-BK   |                    |
| Classic Wine                | LS-WN   |                    |
| Classic Foil-Stamped Red    | LW-FR   | . <u>u</u>         |
| Classic Foil-Stamped Pink   | LW-FP   | Classic            |
| Classic Foil-Stamped Silver | LW-FS   |                    |
| Pride in America — Black    | LW-PA   |                    |
| Crocodile Red               | LW-RC   | tng                |
| Crocodile Purple            | LW-PC   | rdina              |
| Crocodile Black             | LW-LC   | Co                 |
| Solid Black                 | LW-BK   |                    |
| Solid Blue                  | LW-BL   |                    |
| Solid Brown                 | LW-BN   |                    |
| Solid Green                 | LW-GN   |                    |
| Solid Red                   | LW-RD   | dard               |
| Solid Tan                   | LW-TAN  | Standard           |
| Solid Wine                  | LW-WN   |                    |
| Solid Black Top Stub        | LT-BK   |                    |
| Solid Brown Top Stub        | LT-BN   |                    |
| Solid Black End Stub        | LE-BK   |                    |
| Zippered Nappa Black        | LZ-BK   |                    |
| Zippered Nappa Brown        | LZ-BN   | g                  |
| Zippered Nappa Navy         | LZ-NV   | ippere             |
| Zippered Nappa Red          | LZ-RD   | z                  |
| Zippered Nappa Wine         | LZ-WN   |                    |
| Debit Caddy Brown           | DC-BN   | rd                 |
| Debit Caddy Pink            | DC-PK   | d Leat<br>oit Ca   |
| Debit Caddy Red             | DC-RD   | ndarc<br>//Det     |
| Debit Card Wallet           | DC-DE   | Sta<br>ID          |
| Double-Zippered Black       | LZ-ZCBK | Double<br>Zippered |

# Accessories