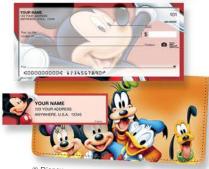

#### **Disney Mickey & Friends**

4 scenes

Designer Debit Card Holder

Label size: 2.75" x 1.11"

All Disney Products Are For Individual Use Only -Not Intended For Business Use

Label size: 2.75" x 1.11"