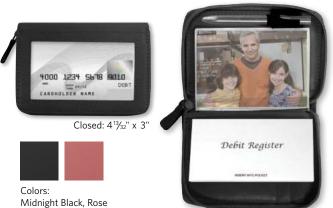

| S-B7D        | S-B7DB       | S-B7DR  | S-B7DV     | S-B7DG    |
|   | Monogram Address          | S-B8D        | S-B8DB       | S-B8DR  | S-B8DV     | S-B8DG    |
| I | Standard Address          | S-B1D        | S-B1DB       | S-B1DR  | S-B1DV     | S-B1DG    |
| I | Endorsement               | S-B3D        |              |         |            |           |
| I | PRECIOUS MOMENTS®         |              | S-PM         |         |            |           |
| l | Major League Baseball® st | amp codes lo | cated on pag | e 12.   |            |           |
|   |                           |              |              |         |            |           |



# Zippered Debit Card Wallet

The perfect palm-size design for your busy lifestyle. Fits easily in your purse, jacket or briefcase.





For home or office. File financial documents, office supplies, jewelry or knickknacks. Index tabs and labels to identify contents included. Dimensions:  $9\frac{3}{4}$ "w x 5"h x  $4\frac{1}{2}$ "d

# **Secure Stamper**

### Help Keep Your Personal Information Private with the Secure Stamper

- Obscure private information permanently
- Stamped information cannot be easily read, scanned or copied
- Reduces the need for a shredder
- Super black ink, portable
- Impression area: 15/16" x 213/16"



| Accessory Name                     | Code   |
|------------------------------------|--------|
| Zippered Debit Card Wallet - Black | LDWB   |
| Zippered Debit Card Wallet - Rose  | LDWP   |
| Check Storage Box                  | CKBXNP |
| Secure Stamper                     | SSTMPP |

| Acces