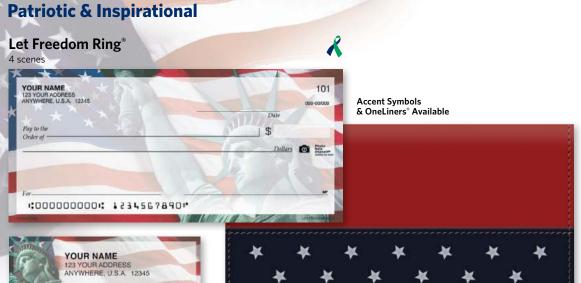

# Patriotic & Inspirational — Page 4

# **American Heart and Soul**

Accent Symbols & OneLiners\* Available

# **Believe by Greg Malcolm**

4 scenes

# **America The Beautiful**

4 scenes

Top Stub available: code T-AB

Accent Symbols & OneLiners® Available