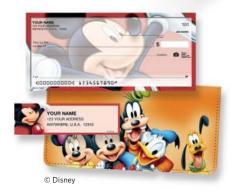

# **Disney Mickey & Friends**

4 scenes

Designer Debit Card Holder

Label size: 2.75" x 1.11"

All Disney Products Are For Individual Use Only -Not Intended For Business Use