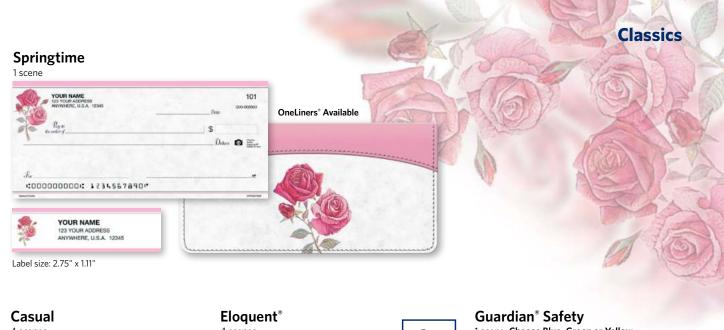

| Check Name              |    | Price<br>Category | Duplicate | Single | Top Stub | End Stub | Cover | Cover Price<br>Category | Labels |
|-------------------------|----|-------------------|-----------|--------|----------|----------|-------|-------------------------|--------|
| Springtime              | 01 | Α                 | WD-SP     | W-SP   | T-SP     |          | LW-SP | Coordinating            | RL-SP  |
| Casual                  |    | В                 | WD-BC     | W-BC   |          |          | LW-PC | Coordinating            |        |
| Eloquent <sup>®</sup>   | 01 | Α                 | WD-ELO    | W-ELO  | T-ELO    |          | LW-LC | Coordinating            | RL-ELO |
| Guardian® Safety Blue   |    | D                 | WD-B      | W-B    | Т-В      | E-B      | LW-EA | Coordinating            |        |
| Guardian® Safety Green  |    | D                 | WD-G      | W-G    |          |          | LW-EA | Coordinating            |        |
| Guardian® Safety Yellow |    | D                 | WD-Y      | W-Y    |          |          | LW-EA | Coordinating            |        |
| Jeweled Elegance        | 01 | Α                 | WD-JE     | W-JE   |          |          | LW-JE | Coordinating            | RL-JE  |
| Sheffield® Maroon       |    | С                 | WD-SFM    | W-SFM  | T-SFM    |          | LW-WN | Standard                |        |
| Sheffield® Blue         |    | С                 | WD-SFB    | W-SFB  |          |          | LW-WN | Standard                |        |
| Sheffield® Green        |    | С                 | WD-SFG    | W-SFG  |          |          | LW-WN | Standard                |        |
| Colonial Classics®      |    | В                 | WD-CCL    | W-CCL  | T-CCL    |          | LZ-BN | Zippered                | RL-CCL |

Label size: 2.75" x 1.11"