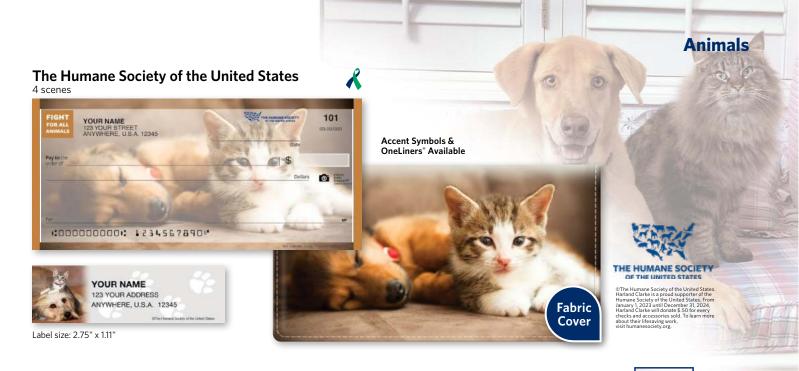

# Wildlife Portraits®

4 scenes

Accent Symbols & OneLiners® Available

Accent Symbols &

OneLiners® Available

| Price categories A, F and H inclu | Price categories A, F and H include free Distinctive Lettering. See page 15 for details. |           |        |                     |                         |        |  |  |  |
|-----------------------------------|------------------------------------------------------------------------------------------|-----------|--------|---------------------|-------------------------|--------|--|--|--|
| Check Name                        | Price<br>Category                                                                        | Duplicate | Single | Cover               | Cover Price<br>Category | Labels |  |  |  |
| The Humane Society of the U.S. 01 | MP                                                                                       | WD-HS     | W-HS   | FW-HS               | Designer                | RL-HS  |  |  |  |
| Horsing Around®                   | В                                                                                        | WD-HR     | W-HR   | LW-HR               | Coordinating            | RL-HR  |  |  |  |
| Playful Pals®                     | В                                                                                        | WD-PA     | W-PA   | FW-CWDCD<br>FW-CWCT | Coordinating            | RL-PA  |  |  |  |
| Woodlands                         | MP                                                                                       | WD-WO     | W-WO   | LW-WO               | Coordinating            | RL-WO  |  |  |  |
| In The Wild®                      | В                                                                                        | WD-IW     | W-IW   | LW-IW               | Coordinating            | RL-IW  |  |  |  |
| Ocean Beauty®                     | MP                                                                                       | WD-OB     | W-OB   | LW-OB               | Designer                | RL-OB  |  |  |  |
| Wildlife Portraits®               | В                                                                                        | WD-WI     | W-WI   | LW-TAN              | Standard                | RL-WI  |  |  |  |