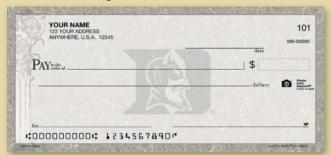

| WD-UFLG   |
| University of Georgia        | Collegiate | WD-UGAB   |
| University of Iowa           | Collegiate | WD-UIAH   |
| University of Kentucky       | Collegiate | WD-UKYW   |
| University of Nebraska       | Collegiate | WD-NEB    |
| University of North Carolina | Collegiate | WD-UNCT   |
| University of Notre Dame*    | Collegiate | WD-NOD    |
| University of South Carolina | Collegiate | WD-USCG   |
| University of Tennessee      | Collegiate | WD-UTNV   |
| University of Washington     | Collegiate | WD-UWAH   |

Collegiate checks available only in duplicate style. Check designs feature one scene only unless otherwise noted. Collegiate logos and designs subject to change without notice.











# Show Your School Spirit®

# **Academic**

Shown with school background



- 1 check scene (choose Academic or Sports design)
- Choose any school listed below











# **Sports**

Shown with school background



- Also available without school background
- Accent Symbols are not available on School Spirit designs

Accent Symbols are available on standard check designs for an additional charge. Specify the accent symbol code below to order.





**HELVETICA** 

Code: 04

Script
Code: 05

| on out i tanno               |            | 2045   |
|------------------------------|------------|--------|
| Academic without background  | Collegiate | WD-ACA |
| Sports<br>without background | Collegiate | WD-SPT |
|                              |            |        |

| University                       | Accent<br>Symbol | Academic<br>Codes | Sports<br>Code |
|-------