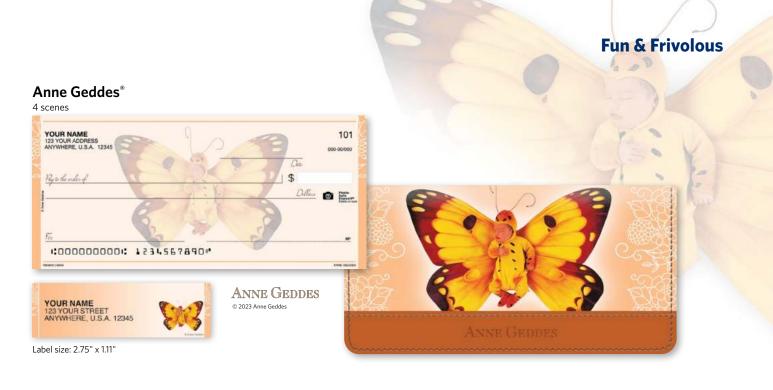

# PRECIOUS MOMENTS®

6 scenes

| Price categories | Price categories A, F and H include free Distinctive Lettering. See page 15 for details. |                   |           |        |       |                         |        |  |  |  |  |
|------------------|------------------------------------------------------------------------------------------|-------------------|-----------|--------|-------|-------------------------|--------|--|--|--|--|
| Check Name       | :                                                                                        | Price<br>Category | Duplicate | Single | Cover | Cover Price<br>Category | Labels |  |  |  |  |
| Anne Geddes®     | DL                                                                                       | MP                | WD-AG     | W-AG   | LW-AG | Designer                | RL-AG  |  |  |  |  |
| Beautiful Bugs   |                                                                                          | J                 | WD-BG     | W-BG   | FW-BB | Designer                | RL-BG  |  |  |  |  |
| Pampered Girls®  | 01                                                                                       | MP                | WD-PG     | W-PG   | LW-PG | Designer                | RL-PG  |  |  |  |  |
| PRECIOUS MOMEN   | ITS® 🕛                                                                                   | MP                | WD-PM     | W-PM   | LW-PM | Designer                | RL-PM  |  |  |  |  |

Label size: 2.75" x 1.11"