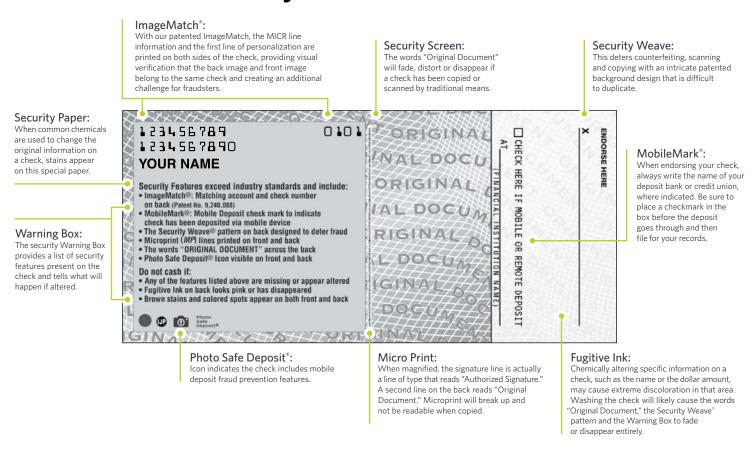

gned to deter fraud

Microprint (MP) lines printed on front and back

The words "ORIGINAL DOCUMENT" arross the back

Photo Safe Deposit® Icon visible on front and back ORIGINA IF Do not cash if:

• Any of the teatures listed above are missing or appear altered
• Fugilive Ink on back looks pink or has disappeared
• Brown stains and colored spots appear on both front and back GINALYAYATALYAHIG

6

# **Great Benefits of Buying Checks From Your Financial Institution**

- Secure Information Harland Clarke does not share or sell information to other companies.
- Guaranteed Satisfaction If we cause an error on your order, we'll replace it at no charge.
- Convenient Reordering Ask your financial institution representative about ordering options.

# Personal Check Security Features — check backer



### **Authentication Tips**

Read the instructions in the warning box to better understand what security features to review.

Review both sides of the check and inspect any handwritten information to ensure it does not appear erased or altered in any way.

Look on the back and verify the presence of endorsement line, micro print, words "Original Document," and Security Weave pattern.



Prices and products are subject to change without notice.

Prices may vary for orders outside the 48 contiguous states.

© 2023 Harland Clarke Corp. All rights reserved. All trademarks and trade names are the property of their respective owners and should be treated appropriately. CS1530