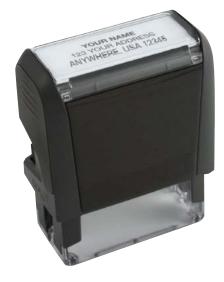

# Major League Baseball™Address Stamp

To order the Major League Baseball™ stamp with a team logo, specify name and address. Select the team code from listing below. One to five lines, 26 characters per line, including spaces and punctuation. Available in black only.