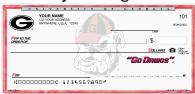

gory | Duplicate | Single | Cover | Cover Price<br>Category | Labels | Stamp |
|---------------|-------------------|-----------|--------|-------|-------------------------|--------|-------|
| Pebble Beach® | MP                | WD-BE     | W-BE   | LW-BE | Coordinating            |        |       |

# **Auburn University**



# **Iowa State University**



# **University of Alabama**



# University of Iowa



# **University of North Carolina**



# **University of South Carolina**



# **University of Tennessee**



# **Clemson University**



# **Louisiana State University**



# University of Florida



# **University of Kentucky**



# University of Notre Dame®



# **University of Washington**



# Florida State University



# The Ohio State University



# **University of Georgia**



# **University of Nebraska**



# **Distinctive Lettering**

Accent Collegiate checks with Distinctive Lettering.
Choose the style that best reflects your image.

(Helvetica is free standard lettering.)

PROFESSIONAL Quill Script HELVETICA
Code: 27 Code: 06 Code: 05 Code: 04

| Check Name                   | Price Cat. | Duplicate |
|------------------------------|------------|-----------|
| Auburn University            | Collegiate | WD-AUBG   |
| Clemson University           | Collegiate | WD-CLEM   |
| Florida State University     | Collegiate | WD-FLSS   |
| Iowa State University        | Collegiate | WD-IASC   |
| Louisiana State University   | Collegiate | WD-LST    |
| The Ohio State University    | Collegiate | WD-OHSU   |
| University of Alabama        | Collegiate | WD-UALC   |