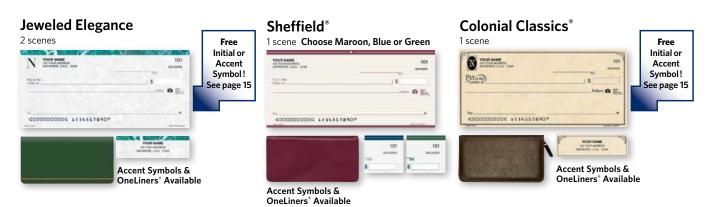

| Check Name              |    | Price<br>Category | Duplicate | Single | Top Stub | End Stub | Cover | Cover Price<br>Category | Labels |
|-------------------------|----|-------------------|-----------|--------|----------|----------|-------|-------------------------|--------|
| Springtime              | 01 | Α                 | WD-SP     | W-SP   | T-SP     |          | LW-SP | Coordinating            | RL-SP  |
| Casual                  |    | В                 | WD-BC     | W-BC   |          |          | LW-PC | Coordinating            |        |
| Eloquent <sup>®</sup>   | 01 | Α                 | WD-ELO    | W-ELO  | T-ELO    |          | LW-LC | Coordinating            | RL-ELO |
| Guardian® Safety Blue   |    | D                 | WD-B      | W-B    | Т-В      | E-B      | LW-EA | Coordinating            |        |
| Guardian® Safety Green  |    | D                 | WD-G      | W-G    |          |          | LW-EA | Coordinating            |        |
| Guardian® Safety Yellow |    | D                 | WD-Y      | W-Y    |          |          | LW-EA | Coordinating            |        |
| Jeweled Elegance        | 01 | Α                 | WD-JE     | W-JE   |          |          | LW-JE | Coordinating            | RL-JE  |
| Sheffield® Maroon       |    | С                 | WD-SFM    | W-SFM  | T-SFM    |          | LW-WN | Standard                |        |
| Sheffield® Blue         |    | С                 | WD-SFB    | W-SFB  |          |          | LW-WN | Standard                |        |
| Sheffield® Green        |    | С                 | WD-SFG    | W-SFG  |          |          | LW-WN | Standard                |        |
| Colonial Classics®      |    | В                 | WD-CCL    | W-CCL  | T-CCL    |          | LZ-BN | Zippered                | RL-CCL |