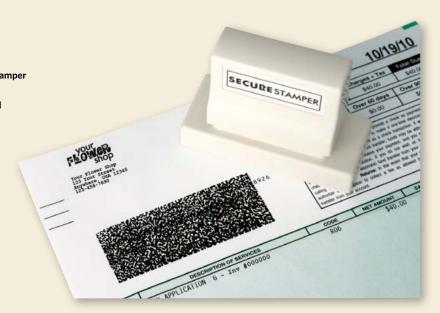

# Major League Baseball™Address Stamp

To order the Major League Baseball™ stamp with a team logo, specify name and address. Select the team code from listing below. One to five lines, 26 characters per line, including spaces and punctuation. Available in black only.

Major League Baseball trademarks and copyrights are used with permission of Major League Baseball. Visit MLB.com.