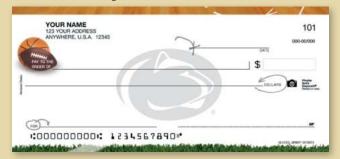

# **Sports**

# Major League Baseball™

1 scene

Baseball Cover Code: LWBAS

# Major League Baseball™Address Stamp

To order the Major League Baseball™ stamp with a team logo, specify name and address. Select the team code from listing below. One to five lines, 26 characters per line, including spaces and punctuation. Available in black only.

Major League Baseball trademarks and copyrights are used with permission of Major League Baseball. Visit MLB.com.