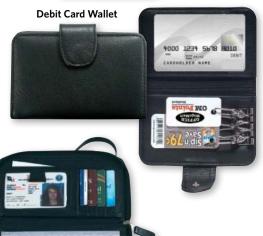

# **Disney Mickey & Friends**

4 scenes

Designer Debit Card Holder

Label size: 2.75" x 1.11"

All Disney Products Are For Individual Use Only -Not Intended For Business Use