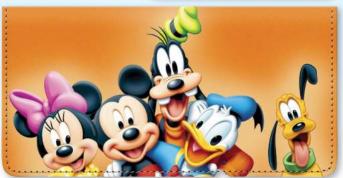

# **Disney Mickey & Friends**

4 scenes

Designer Debit Card Holder

Label size: 2.75" x 1.11"

All Disney Products Are For Individual Use Only -Not Intended For Business Use