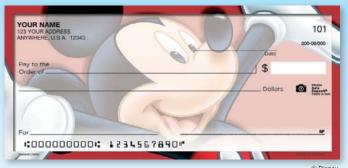

# **Disney Mickey & Friends**

4 scenes

Designer Debit Card Holder

Label size: 2.75" x 1.11"

All Disney Products Are For Individual Use Only -Not Intended For Business Use

# Price categories A, F and H include free Distinctive Lettering. See page 15 for details.

|                                  |                   |           |        | 8      |                         |                         |        |
|----------------------------------|-------------------|-----------|--------|--------|-------------------------|-------------------------|--------|
| Check Name                       | Price<br>Category | Duplicate | Single | Cover  | Cover Price<br>Category | Debit<br>Card<br>Holder | Labels |
| Disney Mickey & Friends 🕕        | MP                | WD-MF     | W-MF   | LW-MF  | Designer                | LD-MF                   | RL-MF  |
| Disney Friends 01                | MP                | WD-DFR    |        | LW-DFR | Designer                | LD-FR                   | RL-DFR |
| Disney Frozen Fever 🔃            | MP                | WD-FO     | W-FO   | LW-FO  | Designer                |                         | RL-FO  |
| Disney • Pixar 🔃                 | MP                | WD-PF     | W-PF   | LW-PF  | Designer                |                         | RL-PF  |
| Disney Winnie the Pooh & Friends | MP                | WD-WPF    |        |        |                         |                         | RL-WPF |