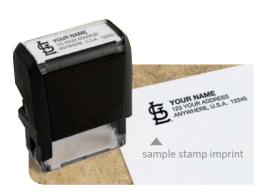

# Major League Baseball™Address Stamp

To order the Major League Baseball™ stamp with a team logo, specify name and address. Select the team code from listing below. One to five lines, 26 characters per line, including spaces and punctuation. Available in black only.

Major League Baseball trademarks and copyrights are used with permission of Major League Baseball. Visit MLB.com.