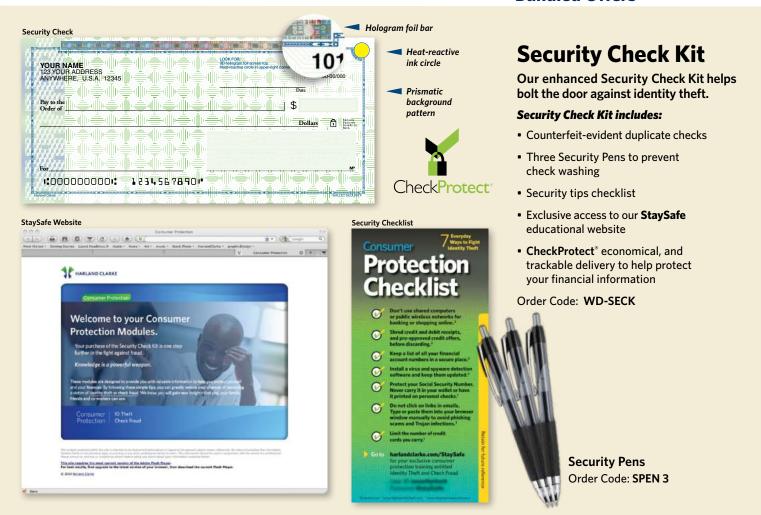

|               |                 |         |
|                     |      |                         |               |                 |         |
|                     |      |                         |               |                 |         |



Business-size check with large type and raised lines for easy reading and check writing. For your convenience, a special register is automatically included at no charge in all orders. Available in duplicate only.

| Description                                  | Duplicate |
|----------------------------------------------|-----------|
| Sight Check                                  | BD-SID    |
| Register                                     | REG-SL    |
| Blue Vinyl Cover<br>(Available upon request) | VW-SL     |

# **Bundled Offers**



# Mobile Deposit-Ready Checks

# ImageMatch®

Unique check data matches front and back to help prevent fraud.

# Photo Safe Deposit®

Icon indicates the check includes mobile deposit fraud prevention features.

### MobileMark<sup>®</sup>

When endorsing your check, always write the name of your deposit bank or credit union where indicated. After the deposit goes through, be sure to check the box before filing for your records.

YOUR NAME 0101 123 YOUR ADDRESS ANYWHERE, U.S.A. 12345 \$ Photo Safe Deposite 1 HARLAND CLARKE ::123456789: 123456789012# OlO1 CHECK HERE IF MOBILE OR REMOTE DEPOSIT AT (FINANCIAL INSTITUTION NAME 123456789 0101 ORIGINAL 1234567890 NAL DOCL YOUR NAME Security Features exceed industry standards and include:

ImageMatch®: Matching account and check number
on back (P