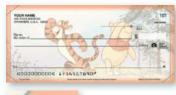

# Winne the Pooh & Friends

4 scenes

© Disney. Based on the "Winnie the Pooh" works by A.A. Milne and E.H. Shepard"

Browse the online catalog **OrderMyChecks.com** 