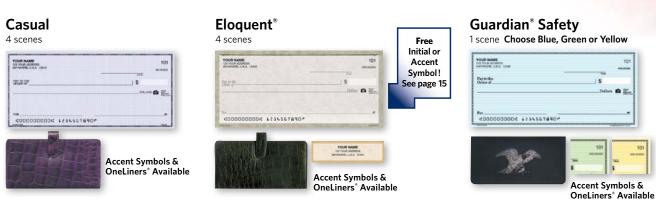

| Check Name              |    | Price<br>Category | Duplicate | Single | Top Stub | End Stub | Cover | Cover Price<br>Category | Labels |
|-------------------------|----|-------------------|-----------|--------|----------|----------|-------|-------------------------|--------|
| Springtime              | 01 | Α                 | WD-SP     | W-SP   | T-SP     |          | LW-SP | Coordinating            | RL-SP  |
| Casual                  |    | В                 | WD-BC     | W-BC   |          |          | LW-PC | Coordinating            |        |
| Eloquent <sup>®</sup>   | 01 | Α                 | WD-ELO    | W-ELO  | T-ELO    |          | LW-LC | Coordinating            | RL-ELO |
| Guardian® Safety Blue   |    | D                 | WD-B      | W-B    | Т-В      | E-B      | LW-EA | Coordinating            |        |
| Guardian® Safety Green  |    | D                 | WD-G      | W-G    |          |          | LW-EA | Coordinating            |        |
| Guardian® Safety Yellow |    | D                 | WD-Y      | W-Y    |          |          | LW-EA | Coordinating            |        |
| Jeweled Elegance        | 01 | Α                 | WD-JE     | W-JE   |          |          | LW-JE | Coordinating            | RL-JE  |
| Sheffield® Maroon       |    | С                 | WD-SFM    | W-SFM  | T-SFM    |          | LW-WN | Standard                |        |
| Sheffield® Blue         |    | С                 | WD-SFB    | W-SFB  |          |          | LW-WN | Standard                |        |
| Sheffield® Green        |    | С                 | WD-SFG    | W-SFG  |          |          | LW-WN | Standard                |        |
| Colonial Classics®      |    | В                 | WD-CCL    | W-CCL  | T-CCL    |          | LZ-BN | Zippered                | RL-CCL |