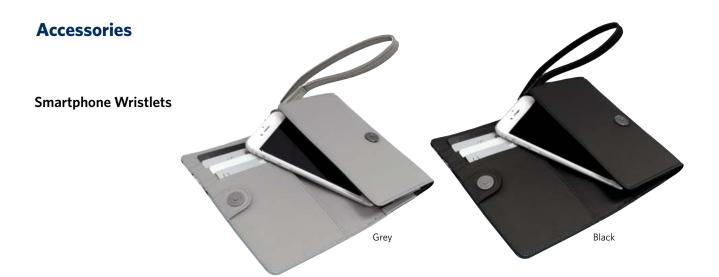

Ink |
|---|---------------------------|--------------|--------------|---------|------------|-----------|
| I | Elegance Address          | S-B7D        | S-B7DB       | S-B7DR  | S-B7DV     | S-B7DG    |
|   | Monogram Address          | S-B8D        | S-B8DB       | S-B8DR  | S-B8DV     | S-B8DG    |
| I | Standard Address          | S-B1D        | S-B1DB       | S-B1DR  | S-B1DV     | S-B1DG    |
| I | Endorsement               | S-B3D        |              |         |            |           |
| I | PRECIOUS MOMENTS®         |              | S-PM         |         |            |           |
| l | Major League Baseball® st | amp codes lo | cated on pag | e 12.   |            |           |
|   |                           |              |              |         |            |           |



# Zippered Debit Card Wallet

The perfect palm-size design for your busy lifestyle. Fits easily in your purse, jacket or briefcase.





For home or office. File financial documents, office supplies, jewelry or knickknacks. Index tabs and labels to identify contents included. Dimensions:  $9\frac{3}{4}$ "w x 5"h x  $4\frac{1}{2}$ "d

# **Secure Stamper**

### Help Keep Your Personal Information Private with the Secure Stamper

- Obscure private information permanently
- Stamped information cannot be easily read, scanned or copied
- Reduces the need for a shredder
- Super black ink, portable
- Impression area: 15/16" x 213/16"



| Accessory Name                     | Code   |
|------------------------------------|--------|
| Zippered Debit Card Wallet - Black | LDWB   |
| Zippered Debit